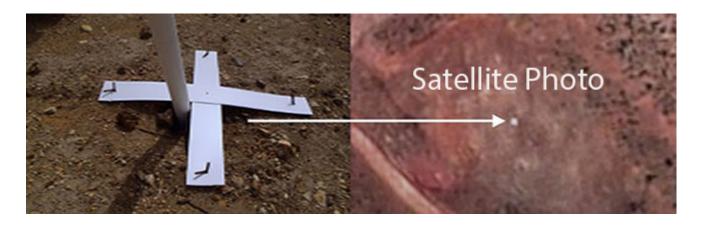

## PhotoSat Satellite Surveying

PhotoSat has invented a process which provides highly accurate, reliable, and verifiable drill collar coordinates (X,Y, Z) using high resolution stereo satellite photos.