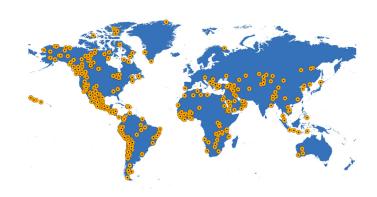

## **Experience**

PhotoSat has completed over 900 highly accurate satellite surveying projects internationally.

Proof of accuracy reports, case studies, and demonstration projects are available on the Resources page of our website.