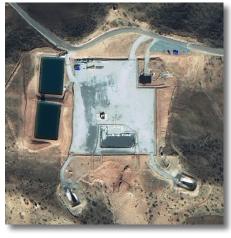

Obtain satellite surveys with custom coordinate systems.

High resolution satellite images of a well site shown with the corresponding 1m elevation survey contours.

Use existing ground reference points to match all existing data.