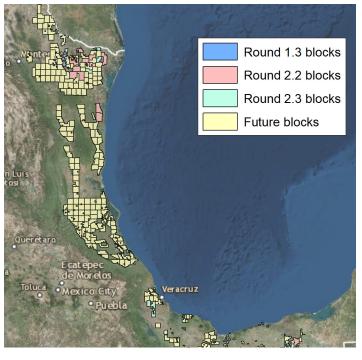

# Highly Accurate Surveying for Mexico Onshore Blocks

Our technology produces highly accurate surveys that shorten project timelines and eliminate delays.