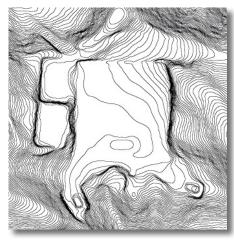

Obtain satellite surveys with custom coordinate systems.

High resolution satellite images of a well site shown with the corresponding 1m elevation survey contours.

Use existing ground reference points to match all existing data.